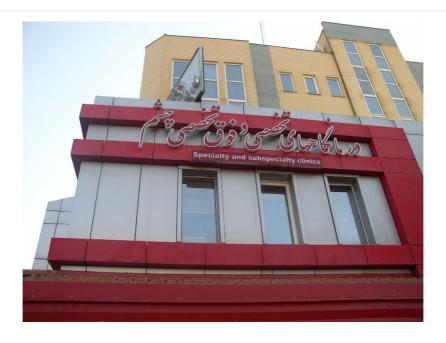

## 6. specialized clinics

**Specialized clinics:** 6 specialized clinics, vitrine and retina specialized clinics, refractive corneas and surgeries, strabismus orbital and echoplasty, OSD (ophthalmic diseases), uveitis, glaucoma, premature neonatal clinic (ROP), Anesthesia clinic and optometry clinics that provide service every morning, noon and evening.